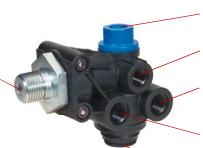

## Bendix® Trailer Spring Brake Valves

Spring Brake Reservoir Supply Port

Service Reservoir Port 2

**Anti-Compounding Cover** 

**Trailer Service Port** 

**Delivery Port 2** 

**Exhaust Port** 

**Delivery Port 4** 

Service Reservoir Port 1

**Delivery Port 1 Delivery Port 3** 

**Trailer Supply Port** 

SR-2 Ref. Pt. #K033216

**Product Dimensions** 

Spring Brake Reservoir

**Supply Port** 

SR-4<sup>™</sup>

**Trailer Service Port** 

Service Reservoir Port 2

**Delivery Port 2** 

**Exhaust Port** 

**Delivery Port 4** 

Service Reservoir Port 1

**Delivery Port 1** 

**Delivery Port 3** 