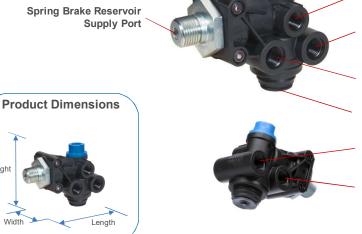

SR-4 Ref. Pt. #K033233

SR-5<sup>™</sup>

Spring Brake Reservoir Supply Port

**SRC-7000**<sup>™</sup>

Spring Brake Reservoir

**Trailer Service Port** 

**Trailer Supply Port** 

**Delivery Port 3** 

**Delivery Port 1** 

**Exhaust Port** 

**Delivery Port 4** 

**Delivery Port 2** 

SRC-7000 Ref. Pt. #K025778

**Trailer Supply Port** 

**Anti-Compounding Cover**