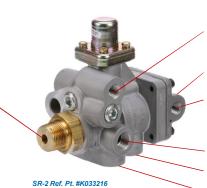

Service Reservoir Port 1

**Delivery Port 1 Delivery Port 3** 

**Trailer Supply Port** 

SR-2 Ref. Pt. #K033216

**Product Dimensions** 

Spring Brake Reservoir

**Supply Port** 

SR-4<sup>™</sup>

**Trailer Service Port** 

Service Reservoir Port 2

**Delivery Port 2** 

**Exhaust Port** 

**Delivery Port 4** 

Service Reservoir Port 1

**Delivery Port 1** 

**Delivery Port 3** 