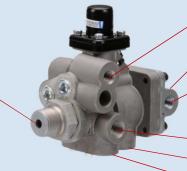

SR-4 Ref. Pt. #K033233

SR-5<sup>™</sup>

Spring Brake Reservoir Supply Port

**SRC-7000**<sup>™</sup>

Spring Brake Reservoir

**Trailer Service Port** 

**Trailer Supply Port** 

**Delivery Port 3** 

**Delivery Port 1** 

**Exhaust Port** 

**Delivery Port 4** 

**Delivery Port 2** 

SRC-7000 Ref. Pt. #K025778

**Trailer Supply Port** 

**Anti-Compounding Cover**