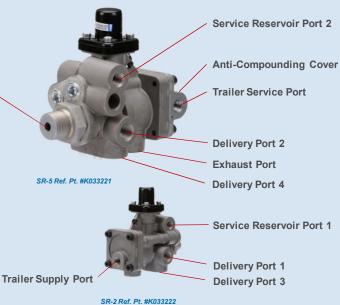

## Bendix® Trailer Spring Brake Valves

Spring Brake Reservoir Supply Port

Service Reservoir Port 2

**Anti-Compounding Cover** 

**Trailer Service Port** 

**Delivery Port 2** 

**Exhaust Port** 

**Delivery Port 4** 

Service Reservoir Port 1

**Delivery Port 1 Delivery Port 3** 

**Trailer Supply Port** 

SR-2 Ref. Pt. #K033216

**Product Dimensions** 

Spring Brake Reservoir

**Supply Port** 

SR-4<sup>™</sup>

**Trailer Service Port** 

Service Reservoir Port 2

**Delivery Port 2** 

**Exhaust Port** 

**Delivery Port 4** 

Service Reservoir Port 1

**Delivery Port 1** 

**Delivery Port 3** 